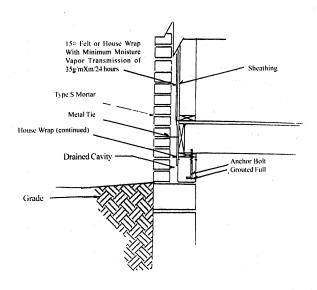

(127 mm) in thickness.

EXCEPTIONS: 1. In Seismic Design Categories A and B, exterior masonry veneer with a backing of wood or cold-formed steel framing shall not exceed 30 feet (9,144 mm) in height above the noncombustible foundation, with an additional 8 feet (2,348 mm) permitted for ends.

- 2. In Seismic Design Categories C and  $C_1$ , exterior masonry veneer with a backing of wood or cold-formed steel framing shall not exceed 30 feet (9,144 mm) in height above the noncombustible foundation, with an additional 8 feet (2,348 mm) permitted for gabled ends. In other than the topmost story, the length of bracing shall be 1.5 times the length otherwise required in Chapter 6.
- 3. Where type S mortar is used throughout, the alternate masonry veneer wall detail Figure R703.7A may be used.



Figure R703.7A ALTERNATE MASONRY VENEER WALL DETAILS

(Fire Prevention and Building Safety Commission; 675 IAC 14-4.2-89.5; filed May 23, 2001, 4:02 p.m.: 24 IR 3051)

675 IAC 14-4.2-89.6 Figure R703.7; stone and masonry veneer, general

Authority: IC 22-13-2-2; IC 22-13-2-13

Affected: IC 22-12; IC 22-13; IC 22-14; IC 22-15; IC 36-7

Sec. 89.6. Amend Figure R703.7 by modifying the flashing detail to show the horizontal flashing between the veneer and the top of the top course of the foundation wall and delete the horizontal flashing between the sill plate and the top course of the foundation wall. (Fire Prevention and Building Safety Commission; 675 IAC 14-4.2-89.6; filed May 23, 2001, 4:02 p.m.: 24 IR 3051)

675 IAC 14-4.2-89.7 Section R703.3.5; flashing Authority: IC 22-13-2-2; IC 22-