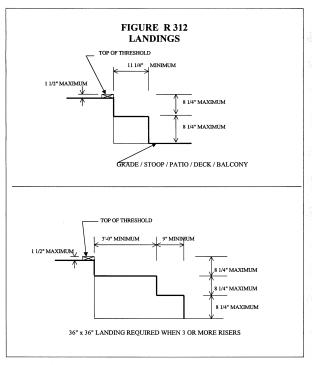

be provided with an intermediate tread with a width of not less than eleven and one-fourth (11½) inches (two hundred eighty-six (286) millimeters) as

required by FIGURE R312 or be provided with a landing as stated in SECTION R312.2.

(d) Add SECTION R312.1.3 to read as follows: R312.1.3 Landings at doors. The floor or landing at a door shall not be more than one and one-half (1.5) inches (thirty-eight (38) millimeters) lower than the top of the threshold.

EXCEPTION: The landing at an exterior doorway shall not be more than eight and one-fourth (8½) inches (one hundred ninety-seven (197) millimeters) below the top of the threshold, provided that the door, other than an exterior storm or screen door does not swing over the landing.

#### (e) Add FIGURE R312 at the end of SECTION R312.1.



(Fire Prevention and Building Safety Commission; 675 IAC 14-4.2-25; filed May 23, 2001, 4:02 p.m.: 24 IR 3041)

675 IAC 14-4.2-26 Section R314.2; treads and risers

Authority: IC 22-13-2-2; IC 22-13-2-13

Affected: IC 22-12; IC 22-13; IC 22-14; IC 22-15; IC 36-7

Sec. 26. Change in the first sentence of SECTION R314.2 "7 % inches (196 mm)" to "8½ inches" and "10 inches (254 mm)" to "9 inches". (Fire Prevention and Building Safety Commission; 675 IAC 14-4.2-26; filed May 23, 2001, 4:02 p.m.: 24 IR 3042)

675 IAC 14-4.2-27 Section R314.9; bulkhead enclosure stairways

Authority: IC 22-13-2-2; IC 22-13-2-13

Affected: IC 22-12; IC 22-13; IC 22-14; IC 22-15; IC 36-7

Sec. 27. Change in SECTION R314.9 "egress" to "exit". (Fire Prevention and Building Safety Commission; 675 IAC 14-4.2-27; file