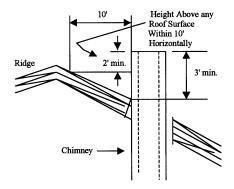

o" to "three". (Fire Prevention and Building Safety Commission; 675 IAC 14-4.2-101; filed May 23, 2001, 4:02 p.m.: 24 IR 3053)

675 IAC 14-4.2-102 Section R1001.6; termination

Authority: IC 22-13-2-2; IC 22-13-2-13

Affected: IC 22-12; IC 22-13; IC 22-14; IC 22-15; IC 36-7

Sec. 102. Add in SECTION R1001.6 the following: (a) Add "highest" after "the" and before "point".

(b) Add a paragraph to the end of SECTION R1001.6 to read: See FIGURE R1001.6. (Fire Prevention and Building Safety Commission; 675 IAC 14-4.2-102; filed May 23, 2001, 4:02 p.m.: 24 IR 3053)

675 IAC 14-4.2-103 FIGURE R1001.6; chimney termination

Authority: IC 22-13-2-2; IC 22-13-2-13

Affected: IC 22-12; IC 22-13; IC 22-14; IC 22-15; IC 36-7

Sec. 103. Add FIGURE R1001.6 as follows:

FIGURE R1001.6 Chimney Termination



(Fire Prevention and Building Safety Commission; 675 IAC 14-4.2-103; filed May 23, 2001, 4:02 p.m.: 24 IR 3053)

## 675 IAC 14-4.2-104 Section R1001.6.1; spark arrestors

Authority: IC 22-13-2-2; IC 22-13-2-13

Affected: IC 22-12; IC 22-13; IC 22-14; IC 22-15; IC 36-7

Sec. 104. Add SECTION R1001.6.1 after SECTION R1001.6 to read as follows: R1001.6.1 Spark arrestors. When a spark arrestor is installed on a masonry chimney, the spark arrestor shall meet all of the following requirements:

- 1. The net-free area of the arrestor shall be not less than four (4) times the net-free area of the outlet of the chimney flue it serves.
- 2. The arrestor screen shall have heat and corrosion resistance equivalent to nineteen (19) gage galvanized steel or twenty-four (24) gage stainless steel.
- 3. O