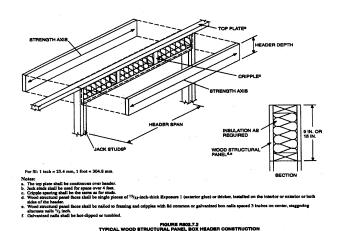

e the note stating "NOTCH GREATER THAN 50 PERCENT OF THE PLATE WIDTH" to read "DRILLING OR NOTCHING GREATER THAN 50 PERCENT OF THE PLATE WIDTH".

(b) Change the note stating "16 GAGE (0.054 IN.) AND 1.5 IN. WIDE METAL TIE ACROSS AND TO EACH SIDE OF THE NOTCH WITH 6-16d NAILS EACH SIDE" to read "16 GAGE (0.059 IN.) AND 1.5 IN. WIDE METAL TIE ACROSS AND TO EACH SIDE OF EACH PLATE OF THE DRILLING OR NOTCHING WITH 8-16d NAILS EACH SIDE". (Fire Prevention and Building Safety Commission; 675 IAC 14-4.2-77; filed May 23, 2001, 4:02 p.m.: 24 IR 3049)

675 IAC 14-4.2-77.5 Figure R602.7.2; typical wood structural panel box header construction

**Authority: IC 22-13-2-2; IC 22-13-2-13** 

Affected: IC 22-12; IC 22-13; IC 22-14; IC 22-15; IC 36-7

Sec. 77.5. Amend Figure R602.7.2 to read as follows:



(Fire Prevention and Building Safety Commission; 675 IAC 14-4.2-77.5; filed May 23, 2001, 4:02 p.m.: 24 IR 3049)

675 IAC 14-4.2-78 TABLE R602.10.3; wall bracing

Authority: IC 22-13-2-2; IC 22-13-2-13

Affected: IC 22-12; IC 22-13; IC 22-14; IC 22-15; IC 36-7

Sec. 78. Change footnote (a) in TABLE R602.10.3 by deleting "Section 1615 of the International Building Code" to read "the Indiana Building Code 675 IAC 13". (Fire Prevention and Building Safety Commission; 675 IAC 14-4.2-78; filed May 23, 2001, 4:02 p.m.: 24 IR 3050)

675 IAC 14-4.2-78.5 Table R603.6(5); header to king stud connection requirements

Authority: IC 22-13-2-2; IC 22-13-2-13

Affected: IC 22-12; IC 22-13; IC 22-14; IC 22-15; IC 36-7

Sec. 78.5. Change Table R603.6(5) footnote d as follows: d 12-No. 8 screws can be rep